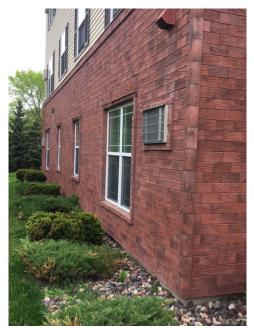

## **Novabrik®**

The Place of Hope campus located in St. Cloud, Minnesota provides housing for 140 people and provides over 240 free meals daily. They provide immediate, permanent, and transitional housing for community members in the St. Cloud area. For this project, Sand Companies used NovaBrik® Smooth Face mortarless brick. This mortarless brick siding is a unique system composed of tongue-ingroove units made of high-strength concrete with a rockface or smooth face texture. Because Novabrik hangs on the wall, no brick ledge or steel angle is necessary for support at the base of the wall or above openings.