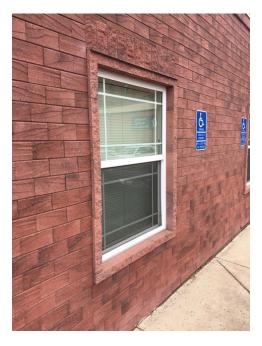

## **Novabrik®**

The Place of Hope campus located in St. Cloud, Minnesota provides housing for 140 people and provides over 240 free meals daily. They provide immediate, permanent, and transitional housing for community members in the St. Cloud area. For this project, Sand Companies used NovaBrik® Smooth Face mortarless brick. This mortarless brick siding is a unique system composed of tongue-ingroove units made of high-strength concrete with a rockface or smooth face texture. Because Novabrik hangs on the wall, no brick ledge or steel angle is necessary for support at the base of the wall or above openings.