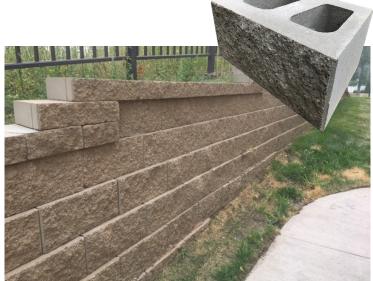

## NorthRock® Pro

The newly-built Alo Apartments Complex in Buffalo, Minnesota is open to residents! The 60-unit community brings a mix of luxury and affordable living to the area, and features Amcon Concrete Products NorthRock® Pro segmental retaining walls. NorthRock Pro units are splitface, rear-lipped blocks designed for larger commercial, municipal, or residential retaining wall projects. Available in straight face or beveled face options and in a variety of earth tone colors, the NorthRock Pro system creates beautiful, classic walls that blend beautifully into any landscape or environment.

Amcon Concrete Products sales representative Jay Huisken helped with the job. "NorthRock Pro is a new commercial retaining wall product that Amcon provides for use on large commercial applications that can be designed and built with segmental retaining wall units. It is available in 4 stock colors in a straight face. This was a great choice for this project. The material met all expectations and we're very happy with the results." Jay said.