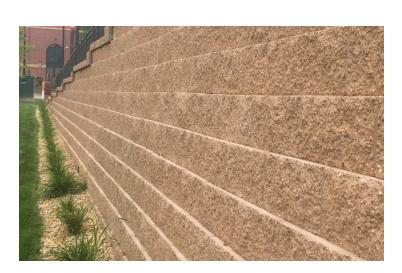

## NorthRock® Pro

The newly-built Alo Apartments Complex in Buffalo, Minnesota is open to residents! The 60-unit community brings a mix of luxury and affordable living to the area, and features Amcon Concrete Products NorthRock® Pro segmental retaining walls. NorthRock Pro units are splitface, rear-lipped blocks designed for larger commercial, municipal, or residential retaining wall projects. Available in straight face or beveled face options and in a variety of earth tone colors, the NorthRock Pro system creates beautiful, classic walls that blend beautifully into any landscape or environment.

This project was led by Hardscapes Construction who selected NorthRock Pro straight face units in the Golden Wheat color. A taller retaining wall is around the East side of the building while a smaller retaining wall is around the South side. In total, the project covered about 3,000 sq. ft. with the tallest wall reaching 14 feet tall.