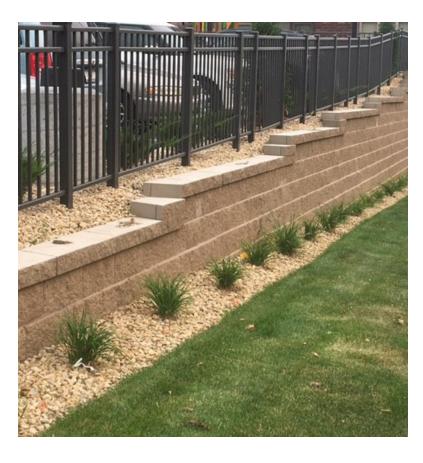

## NorthRock® Pro

The newly-built Alo Apartments Complex in Buffalo, Minnesota is open to residents! The 60-unit community brings a mix of luxury and affordable living to the area, and features Amcon Concrete Products NorthRock® Pro segmental retaining walls. NorthRock Pro units are splitface, rear-lipped blocks designed for larger commercial, municipal, or residential retaining wall projects. Available in straight face or beveled face options and in a variety of earth tone colors, the NorthRock Pro system creates beautiful, classic walls that blend beautifully into any landscape or environment.

This project was led by Hardscapes Construction who selected NorthRock Pro straight face units in the Golden Wheat color. A taller retaining wall is around the East side of the building while a smaller retaining wall is around the South side. In total, the project covered about 3,000 sq. ft. with the tallest wall reaching 14 feet tall.