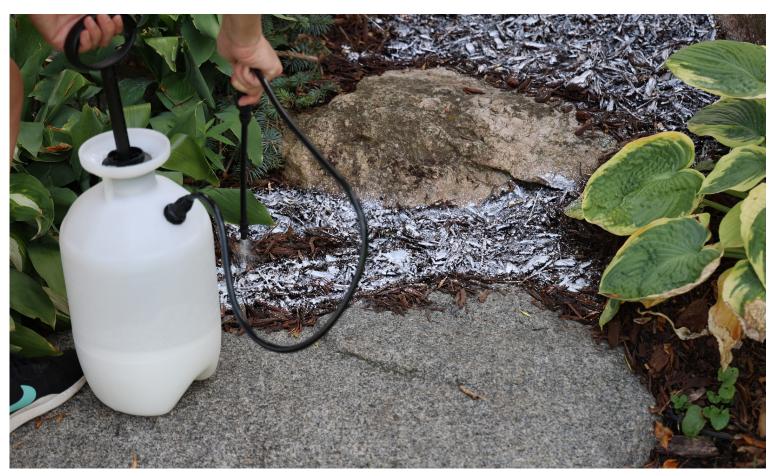

### **Superior Locking** Compound

NorthRock Landscape Loc® Mulch & Rock Bond Concentrate is a specially formulated concentrated locking compound to stabilize mulch, rock, gravel, decomposed granite, and other ground cover. Landscape Loc Concentrate prevents movement caused by rain, wind, wildlife, mowers, leaf blowers. pets, and other sources while allowing the substrate to drain and breathe, thereby sustaining and enhancing the natural look of your mulch. Landscape Loc Concentrate has been tested and proven to be environmentally safe for ground and water. For best performance, use during the same growing season as purchased. Just shake, dilute, and use!

### **Features**

- Easy to apply with sprayer (purchased separately)
- Reaches full bond in 48 hours
- Shake well & dilute 1:1 with water •
- Goes on white & dries clear .
- Allows surfaces to drain & breathe
- Environmentally safe
- Non-toxic; safe for plants & animals
- Low VOC & EPA compliant