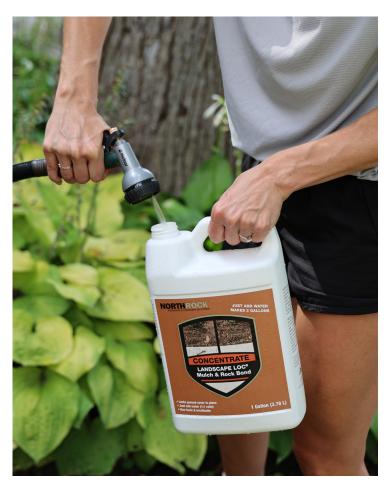

### **Features**

- Easy to apply with sprayer (purchased separately)
- Reaches full bond in 48 hours
- Shake well & dilute 1:1 with water •
- Goes on white & dries clear .
- Allows surfaces to drain & breathe
- Environmentally safe
- Non-toxic; safe for plants & animals
- Low VOC & EPA compliant