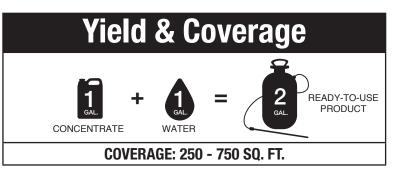

### **Features**

- Easy to apply with sprayer (purchased separately)
- Reaches full bond in 48 hours
- Shake well & dilute 1:1 with water •
- Goes on white & dries clear .
- Allows surfaces to drain & breathe
- Environmentally safe
- Non-toxic; safe for plants & animals
- Low VOC & EPA compliant