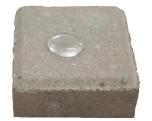

#### PAVER GUARDIAN WB

- Waterborne sealer that protects against damaging freeze-thaw cycles, de-icing salts, & efflorescence while enhancing the surface appearance
- Invisible protection will not alter color
- Covers approximately 40-200 sq. ft. per gallon

#### PAVER GUARDIAN

- Solvent-based penetrating sealer that protects cementitious substrates from the deteriorating effects of salts and common chlorides used to aid snow and ice melting
- Covers approximately 40-200 sq. ft. per gallon