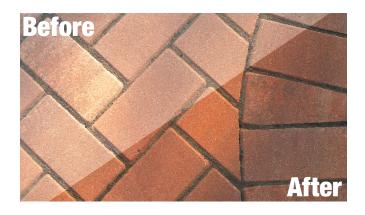

### Benefits from sealing:

- Longer patio life
- Protection from grease, oil, coffee, salt/road spray, and pool chemicals, & more
- Withstands freeze/thaw
- Resists color fading

#### PAVER GUARDIAN WB

- Waterborne sealer that protects against damaging freeze-thaw cycles, de-icing salts, & efflorescence while enhancing the surface appearance
- Invisible protection will not alter color
- Covers approximately 40-200 sq. ft. per gallon

#### PAVER SEAL PRO WB

- Waterborne sealer that protects against damaging freeze-thaw cycles, de-icing salts, & efflorescence while enhancing the surface appearance
- Resists wear patterns from foot and vehicular traffic
- Covers approximately 200-50 sq. ft. per gallon

#### PAVER SEAL & SHINE PRO WB

- Waterborne sealer that protects against damaging freeze-thaw cycles, de-icing salts, & efflorescence while enhancing the surface appearance
- Resists wear patterns from foot and vehicular traffic
- Covers approximately 200-500 sq. ft. per gallon

#### PAVER GUARDIAN

- Solvent-based penetrating sealer that protects cementitious substrates from the deteriorating effects of salts and common chlorides used to aid snow and ice melting
- Covers approximately 40-200 sq. ft. per gallon

#### **PAVER SEAL**

- Solvent-based coating that forms a membrane to increase protection from damaging freeze-thaw cycles, de-icing salts, and chemical erosion
- Minimizes spalling and aggregate pop out
- Covers approximately 200-300 sq. ft. per gallon

#### **PAVER SEAL & SHINE**

- Solvent-based coating that forms a membrane to increase protections from damaging freeze-thaw cycles, de-icing salts, and chemical erosion
- Minimizes spalling and aggregate pop out
- Covers approximately 300-500 sq. ft. per gallon

#### PAVER SEAL ULTRA SHINE

- Solvent-based coating that forms a membrane to increase protection from damaging freeze-thaw cycles, de-icing salts, and chemical erosion
- Minimizes spalling and aggregate pop out
- Covers approximately 250-400 sq. ft. per gallon