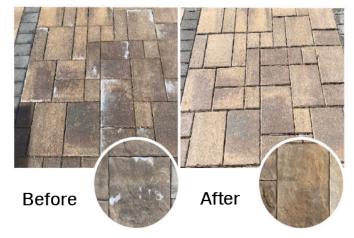

#### **PAVER WASH**

- Removes efflorescence, light rust, and organic stains
- Cleans and restores paver surface and color
- Prepares pavers and stone surfaces prior to sealing
- Does not contain muriatic or hydrochloric acids
- Cleans approximately 150-250 sq. ft. per gallon

## DON'T FORGET TO CLEAN BEFORE YOU SEAL!