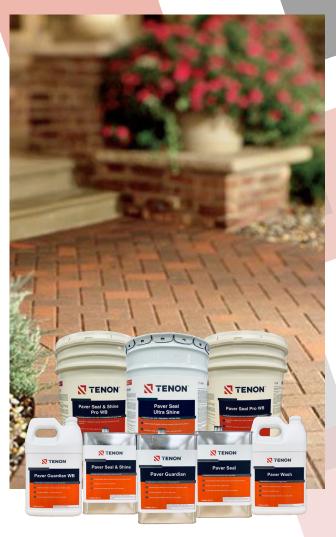

#### **WATERBORNE SEALERS**

#### PAVER GUARDIAN WB

- Waterborne sealer that protects against damaging freeze-thaw cycles, de-icing salts, & efflorescence while enhancing the surface appearance
- Invisible protection will not alter color
- Covers approximately 40-200 sq. ft. per gallon

#### **SOLVENT-BASED SEALERS**

#### **CLEANERS**