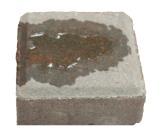

#### **PAVER WASH**

- Removes efflorescence, light rust, and organic stains
- Cleans and restores paver surface and color
- Prepares pavers and stone surfaces prior to sealing
- Does not contain muriatic or hydrochloric acids
- Cleans approximately 150-250 sq. ft. per gallon

## DON'T FORGET TO CLEAN BEFORE YOU SEAL!