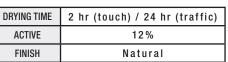

#### PAVER SEAL & SHINE PRO WB

- Waterborne sealer that protects against damaging freeze-thaw cycles, de-icing salts, & efflorescence while enhancing the surface appearance
- Resists wear patterns from foot and vehicular traffic
- Covers approximately 200-500 sq. ft. per gallon

| DRYING TIME | 2 hr (touch) / 24 hr (traffic) |
|-------------|--------------------------------|
| ACTIVE      | 22%                            |
| FINISH      | Gloss                          |