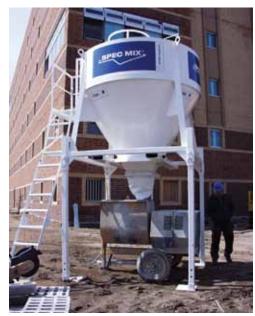

## **GREEN CONSTRUCTION SITES**

In addition to reducing groundwater pollution, TCC Materials offers SPEC MIX material delivery systems (silos) with its bulk bags of product to help reduce waste production through efficient material delivery; thus reducing overall waste while maximizing the use of raw materials and labor. The bulk bags and pallets used with the SPEC MIX silo systems can be recycled for use on other projects, which eliminates the disposal of cementitious paper bags in landfills. For every recyclable SPEC MIX bulk bag of premixed product distributed to a project site, an estimated 14 paper bags will never be produced nor disposed in landfills.