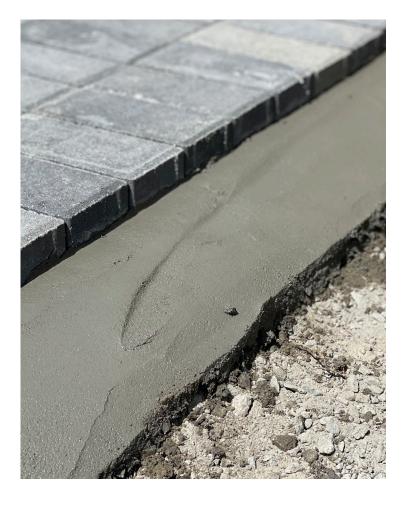

# **Superior Paver Installation Support**

NorthRock Edge Loc Superior Concrete Paver Edging is a specially formulated blend of hydraulic cement, graded aggregates, polymers, fibers, and performance admixtures. It is designed to provide lateral support and stability to paver installations. The polymer-modified fiber-reinforced formula is designed to be freeze-thaw durable and flexible enough to accommodate soil movements without deteriorating. Easy to use; just add water formulation.

### **Features**

- Easy to use; just add water and mix
- Durable, flexible, and tough
- **Excellent workability**
- Use with curved or straight-edged installations
- Ideal for permeable paver installations
- Paintable or sealable
- Provides a cleaner look than plastic edge restraints