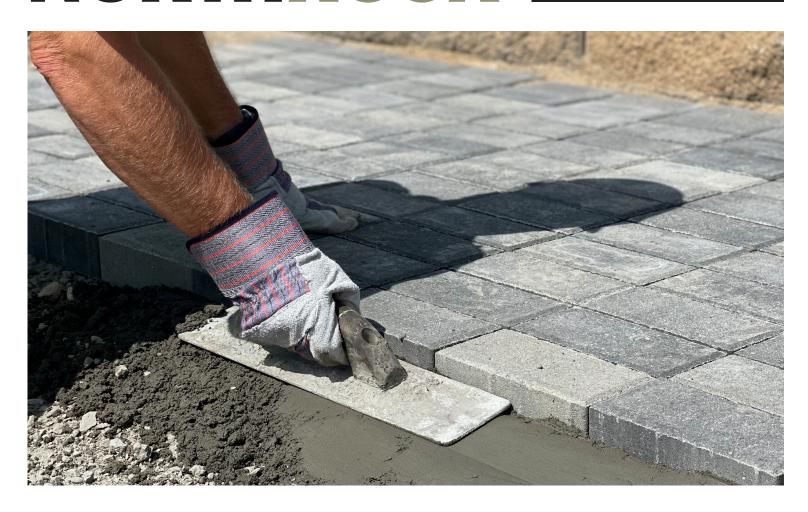

# **Superior Paver Installation Support**

NorthRock Edge Loc Superior Concrete Paver Edging is a specially formulated blend of hydraulic cement, graded aggregates, polymers, fibers, and performance admixtures. It is designed to provide lateral support and stability to paver installations. The polymer-modified fiber-reinforced formula is designed to be freeze-thaw durable and flexible enough to accommodate soil movements without deteriorating. Easy to use; just add water formulation.

### **Features**

- Easy to use; just add water and mix
- Durable, flexible, and tough
- **Excellent workability**
- Use with curved or straight-edged installations
- Ideal for permeable paver installations
- Paintable or sealable
- Provides a cleaner look than plastic edge restraints