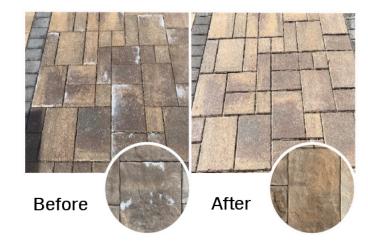

# **PAVER WASH**

- · Removes efflorescence, light rust, and organic stains
- Cleans and restores paver surface and color
- Prepares pavers and stone surfaces prior to sealing
- Does not contain muriatic or hydrochloric acids
- Cleans approximately 150-250 sg. ft. per gallon

# DON'T FORGET TO CLEAN **BEFORE YOU SEAL!**