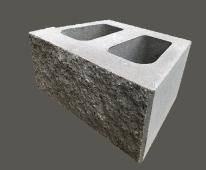

NorthRock® Pro segmental retaining walls. NorthRock Pro units are splitface, rear-lipped blocks designed for larger commercial, municipal, or residential retaining wall projects. Available in straight face or beveled face options and in a variety of earth tone colors, the NorthRock Pro system creates beautiful, classic walls that blend beautifully into any landscape or environment.