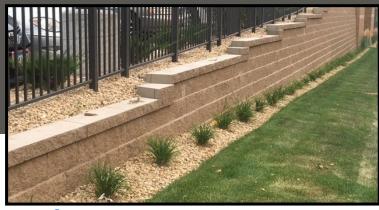

## PROJECT PROFILE: ALO APARTMENT HOMES

The newly-built Alo Apartments Complex in Buffalo, Minnesota is open to residents! The 60-unit community brings a mix of luxury and affordable living to the area, and features Amcon Concrete Products

NorthRock® Pro segmental retaining walls. NorthRock Pro units are splitface, rear-lipped blocks designed for larger commercial, municipal, or residential retaining wall projects. Available in straight face or beveled face options and in a variety of earth tone colors, the NorthRock Pro system creates beautiful, classic walls that blend beautifully into any landscape or environment.

This project was led by Hardscapes Construction who selected NorthRock Pro straight face units in the Golden Wheat

color. A taller retaining wall is around the East side of the building while a smaller retaining wall is around the South side. In total, the project covered about 3,000 sq. ft. with the tallest wall reaching 14 feet tall.