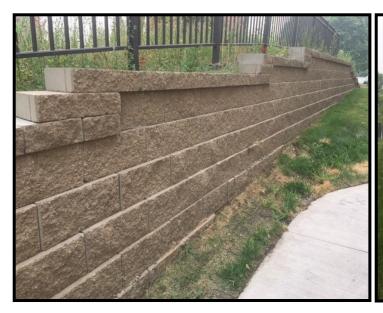

NorthRock® Pro segmental retaining walls. NorthRock Pro units are splitface, rear-lipped blocks designed for larger commercial, municipal, or residential retaining wall projects. Available in straight face or beveled face options and in a variety of earth tone colors, the NorthRock Pro system creates beautiful, classic walls that blend beautifully into any landscape or environment.

This project was led by Hardscapes Construction who selected NorthRock Pro straight face units in the Golden Wheat

color. A taller retaining wall is around the East side of the building while a smaller retaining wall is around the South side. In total, the project covered about 3,000 sq. ft. with the tallest wall reaching 14 feet tall.

Amcon Concrete Products sales representative Jay Huisken helped with the job. "NorthRock Pro is a new commercial retaining wall product that Amcon provides for use on large commercial applications that can be designed and built with segmental retaining wall units. It is available in 4 stock colors in a straight face. This was a great choice for this project. The material met all expectations and we're very happy with the results." Jay said.