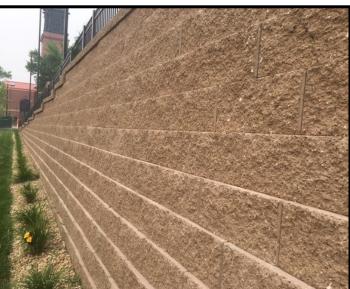

NorthRock® Pro segmental retaining walls. NorthRock Pro units are splitface, rear-lipped blocks designed for larger commercial, municipal, or residential retaining wall projects. Available in straight face or beveled face options and in a variety of earth tone colors, the NorthRock Pro system creates beautiful, classic walls that blend beautifully into any landscape or environment.

This project was led by Hardscapes Construction who selected NorthRock Pro straight face units in the Golden Wheat

color. A taller retaining wall is around the East side of the building while a smaller retaining wall is around the South side. In total, the project covered about 3,000 sq. ft. with the tallest wall reaching 14 feet tall.