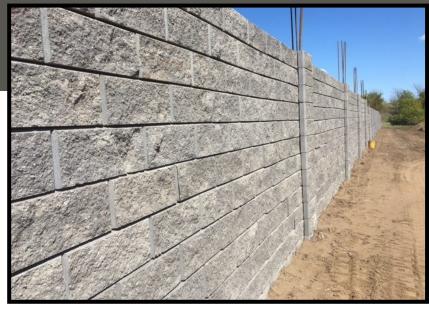

## PROJECT PROFILE: PULTE HOMES

Pulte Homes in Brooklyn Park, Minnesota recently began a 10 foot high sound wall along Highway 610 in order to protect the new development from highway noise. The wall was constructed using Allan Block's AB Fence® manufactured by Amcon Concrete Products®.

AB Fence<sup>®</sup> by Allan Block<sup>®</sup> is a mortarless concrete fence system that uses maintenance free, interlocking block to create an attractive and effective solution for sound abatement, security.

privacy,

and more. With the system's multiple sizes, AB Fence has flexible design options to create clean, crisp architectural walls which install quickly and easily.

Additionally, TCC Materials provided <u>Spec Mix<sup>®</sup> Fine Corefill Masonry Grout</u> to fill the posts and to create bond beams at the bottom, middle, and top of the wall. The job is scheduled to be completed by the end of June.