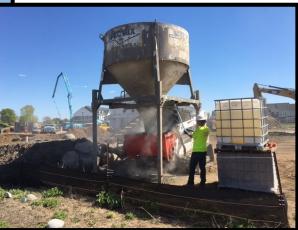

privacy,

and more. With the system's multiple sizes, AB Fence has flexible design options to create clean, crisp architectural walls which install quickly and easily.

Additionally, TCC Materials provided <u>Spec Mix<sup>®</sup> Fine Corefill Masonry Grout</u> to fill the posts and to create bond beams at the bottom, middle, and top of the wall. The job is scheduled to be completed by the end of June.