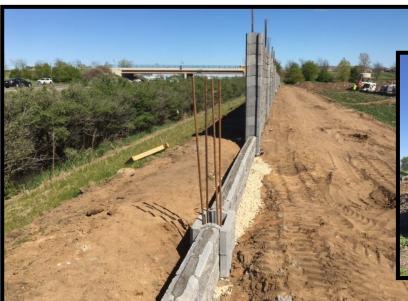

## PROJECT PROFILE: PULTE HOMES

Pulte Homes in Brooklyn Park, Minnesota recently began a 10 foot high sound wall along Highway 610 in order to protect the new development from highway noise. The wall was constructed using Allan Block's AB Fence® manufactured by Amcon Concrete Products®.

privacy,

and more. With the system's multiple sizes, AB Fence has flexible design options to create clean, crisp architectural walls which install quickly and easily.

Additionally, TCC Materials provided <u>Spec Mix<sup>®</sup> Fine Corefill Masonry Grout</u> to fill the posts and to create bond beams at the bottom, middle, and top of the wall. The job is scheduled to be completed by the end of June.