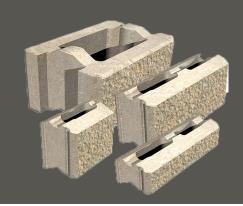

AB Fence<sup>®</sup> by Allan Block<sup>®</sup> is a mortarless concrete fence system that uses maintenance free, interlocking block to create an attractive and effective solution for sound abatement, security.

privacy,

and more. With the system's multiple sizes, AB Fence has flexible design options to create clean, crisp architectural walls which install quickly and easily.

Additionally, TCC Materials provided <u>Spec Mix<sup>®</sup> Fine Corefill Masonry Grout</u> to fill the posts and to create bond beams at the bottom, middle, and top of the wall. The job is scheduled to be completed by the end of June.