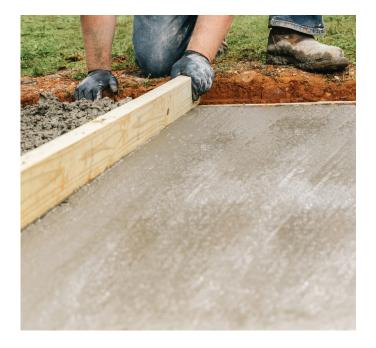

## Uses:

- Concrete repair and construction where speed is critical
- Application thickness over 2"
- Driveways, sidewalks, and more
- Form work, footings, setting posts, and more

Start Your Next Project Today! Visit SakretePROMIX.com