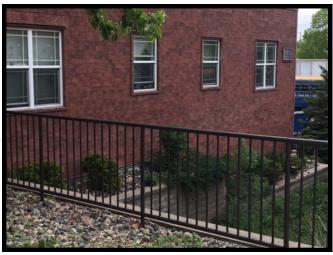

## PROJECT PROFILE: H.O.P.E. ON NINTH APARTMENTS NOVABRIK: ARLINGTON BLEND SMOOTH FACE

Nova brik

The Place of Hope campus located in St. Cloud, Minnesota provides housing for 140 people and provides over 240 free meals daily. They provide immediate, permanent, and transitional housing for community members in the St. Cloud area. For this project, Sand Companies used NovaBrik® Smooth Face mortarless brick. This mortarless brick siding is a unique system composed of tongue—in—groove units made of high—strength concrete with a rockface or smooth face texture. Because Novabrik hangs on the wall, no brick