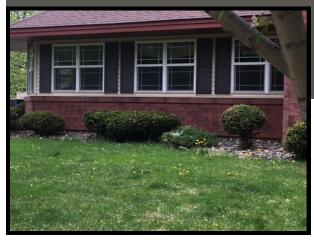

## PROJECT PROFILE: H.O.P.E. ON NINTH APARTMENTS NOVABRIK: ARLINGTON BLEND SMOOTH FACE

Nova brik

The Place of Hope campus located in St. Cloud, Minnesota provides housing for 140 people and provides over 240 free meals daily. They provide immediate, permanent, and transitional housing for community members in the St. Cloud area. For this project, Sand Companies used NovaBrik® Smooth Face mortarless brick. This mortarless brick siding is a unique system composed of tongue—in—groove units made of high—strength concrete with a rockface or smooth face texture. Because Novabrik hangs on the wall, no brick

ledge or steel angle is necessary for support at the base of the wall or above openings.