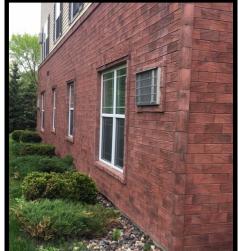

## PROJECT PROFILE: H.O.P.E. ON NINTH APARTMENTS NOVABRIK: ARLINGTON BLEND SMOOTH FACE

Nova brik

The Place of Hope campus located in St. Cloud, Minnesota provides housing for 140 people and provides over 240 free meals daily. They provide immediate, permanent, and transitional housing for community members in the St. Cloud area. For this project, Sand Companies used NovaBrik® Smooth Face mortarless brick. This mortarless brick siding is a unique system composed of tongue—in—groove units made of high—strength concrete with a rockface or smooth face texture. Because Novabrik hangs on the wall, no brick

ledge or steel angle is necessary for support at the base of the wall or above openings.