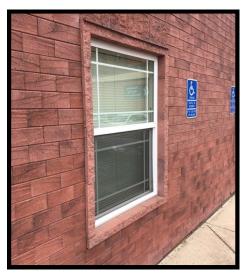

## PROJECT PROFILE: H.O.P.E. ON NINTH APARTMENTS NOVABRIK: ARLINGTON BLEND SMOOTH FACE

Nova brik

The Place of Hope campus located in St. Cloud, Minnesota provides housing for 140 people and provides over 240 free meals daily. They provide immediate, permanent, and transitional housing for community members in the St. Cloud area. For this project, Sand Companies used NovaBrik® Smooth Face mortarless brick. This mortarless brick siding is a unique system composed of tongue—in—groove units made of high—strength concrete with a rockface or smooth face texture. Because Novabrik hangs on the wall, no brick

ledge or steel angle is necessary for support at the base of the wall or above openings.