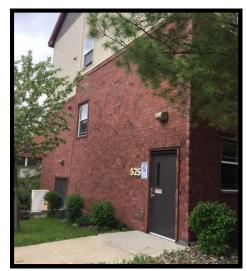

## PROJECT PROFILE: H.O.P.E. ON NINTH APARTMENTS NOVABRIK: ARLINGTON BLEND SMOOTH FACE

Nova brik

The Place of Hope campus located in St. Cloud, Minnesota provides housing for 140 people and provides over 240 free meals daily. They provide immediate, permanent, and transitional housing for community members in the St. Cloud area. For this project, Sand Companies used NovaBrik® Smooth Face mortarless brick. This mortarless brick siding is a unique system composed of tongue—in—groove units made of high—strength concrete with a rockface or smooth face texture. Because Novabrik hangs on the wall, no brick

ledge or steel angle is necessary for support at the base of the wall or above openings.