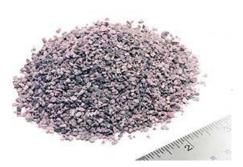

#### **Product Description**

Cherry Stone® Traction Grit is a fine, sharp, crushed rock which offers natural relief from the icy conditions of winter. Unlike salt, our 100% natural quartzite pebbles give you immediate traction on icy walks, steps, and driveways without hastening the deterioration of concrete Cherry Stone grit will not surfaces. dissolve or become muddy like softer limestone grits and is non-polluting and non-staining. Simply sweep up in the spring. Also keep in your vehicle to use for both additional winter weight and emergency traction. Cherry Stone grit is also used for hobby crafts, aquariums, and flower pot drainage.