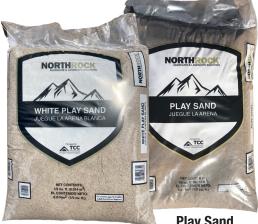

## **Play Sand**

## **For Projects or Play**

NorthRock Play Sand and White Play Sand are natural glacial sands that are screened and washed before packaging. Both come in ½ cu. ft. bags for ease in placement, providing lasting beauty for projects.

## Features:

- Convenient 1/2 cu. ft. bag
- · Durable natural decorative material; does not decay
- · Does not fade with sunlight or moisture

White Play Sand BOM #105662

Play Sand BOM #106090

Exterior locations