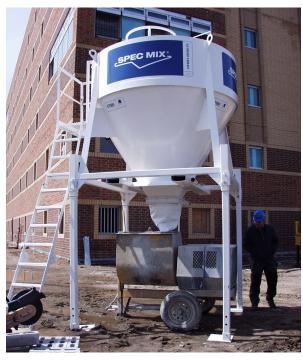

## GREEN CONSTRUCTION SITES

In addition to reducing groundwater pollution, TCC Materials offers SPEC MIX material delivery systems (silos) with its bulk bags of product to help reduce waste production through efficient material delivery; thus reducing overall waste while maximizing the use of raw materials and labor. The bulk bags and pallets used with the SPEC MIX silo systems can be recycled for use on other projects, which eliminates the disposal of cementitious paper bags in landfills. For every recyclable SPEC MIX bulk bag of premixed product distributed to a project site, an estimated 14 paper bags will never produced nor disposed in landfills.