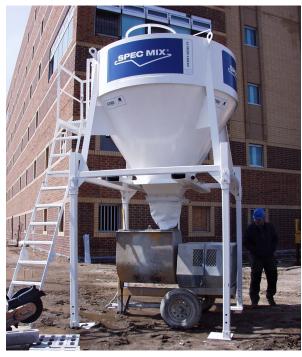

## **GREEN CONSTRUCTION SITES**

In addition to reducing groundwater pollution, TCC Materials offers SPEC MIX material delivery systems (silos) with its bulk bags of product to help reduce waste production through efficient material delivery; thus reducing overall waste while maximizing the use of raw materials and labor. The bulk bags and pallets used with the SPEC MIX silo systems can be recycled for use on other projects, which eliminates the disposal of cementitious paper bags in landfills. For every recyclable SPEC MIX bulk bag of premixed product distributed to a project site, an estimated 14 paper bags will never produced nor disposed in landfills.