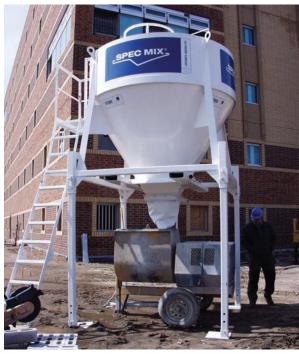

## **GREEN CONSTRUCTION SITES**

In addition to reducing groundwater pollution, TCC Materials offers SPEC MIX material delivery systems (silos) with its bulk bags of product to help reduce waste production through efficient material delivery; thus reducing overall waste while maximizing the use of raw materials and labor. The bulk bags and pallets used with the SPEC MIX silo systems can be recycled for use on other projects, which eliminates the disposal of cementitious paper bags in landfills. For every recyclable SPEC MIX bulk bag of premixed product distributed to a project site, an estimated 14 paper bags will never produced nor disposed in landfills.