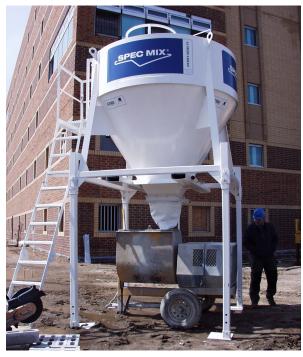

## **GREEN CONSTRUCTION SITES**

In addition to reducing groundwater pollution, TCC Materials offers SPEC MIX material delivery systems (silos) with its bulk bags of product to help reduce waste production through efficient material delivery; thus reducing overall waste while maximizing the use of raw materials and labor. The bulk bags and pallets used with the SPEC MIX silo systems can be recycled for use on other projects, which eliminates the disposal of cementitious paper bags in landfills. For every recyclable SPEC MIX bulk bag of premixed product distributed to a project site, an estimated 14 paper bags will never produced nor disposed in landfills.