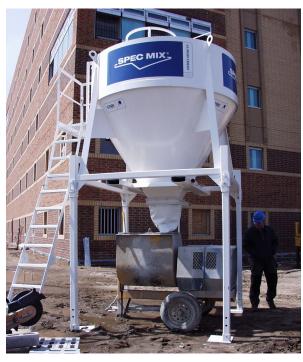

## **GREEN CONSTRUCTION SITES**

In addition to reducing groundwater pollution, TCC Materials offers SPEC MIX material delivery systems (silos) with its bulk bags of product to help reduce waste production through efficient material delivery; thus reducing overall waste while maximizing the use of raw materials and labor. The bulk bags and pallets used with the SPEC MIX silo systems can be recycled for use on other projects, which eliminates the disposal of cementitious paper bags in landfills. For every recyclable SPEC MIX bulk bag of premixed product distributed to a project site, an estimated 14 paper bags will never produced nor disposed in landfills.