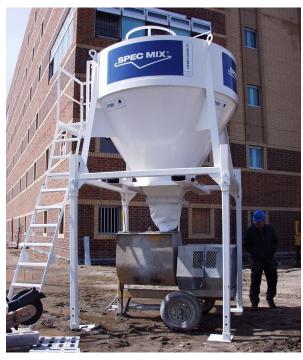

## **GREEN CONSTRUCTION SITES**

In addition to reducing groundwater pollution, TCC Materials offers SPEC MIX material delivery systems (silos) with its bulk bags of product to help reduce waste production through efficient material delivery; thus reducing overall waste while maximizing the use of raw materials and labor. The bulk bags and pallets used with the SPEC MIX silo systems can be recycled for use on other projects, which eliminates the disposal of cementitious paper bags in landfills. For every recyclable SPEC MIX bulk bag of premixed product distributed to a project site, an estimated 14 paper bags will never produced nor disposed in landfills.